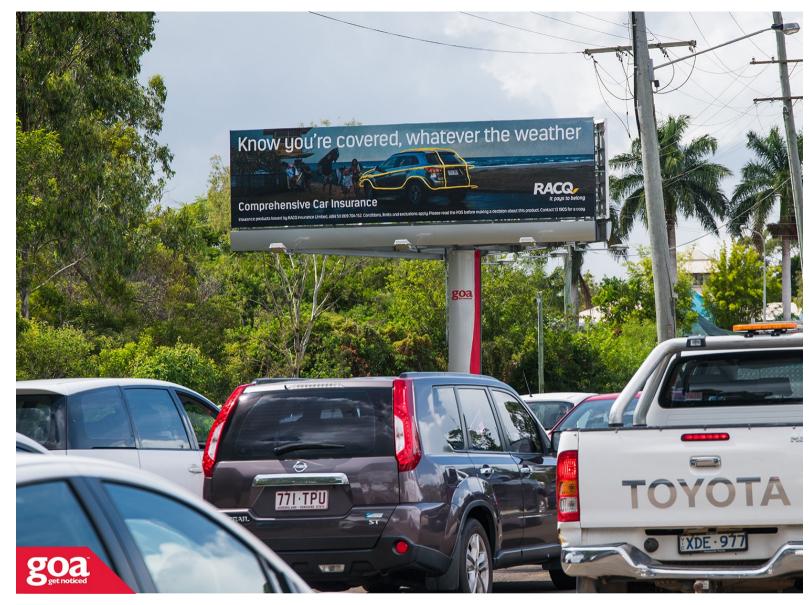

This CLASSIC SUPERSITE is located in Carseldine, one of Brisbane's northern suburbs, situated on one of the two key roads heading south from the Sunshine Coast into Brisbane. This SUPERSITE is strategically positioned at the first intersection from the Bruce Highway to the northern gateway of Brisbane. It captures five lanes of traffic for prolonged periods as they back up for hundreds of metres even outside peak hours. This billboard offers an opportunity to have an ALWAYS ON message in a high traffic area ensuring maximum exposure for your brand.

Restrictions: No special conditions.

Gympie Rd cnr Beams Rd, Carseldine - Inbound 4034 0009

**Brisbane North** 

12.66m x 3.35m

Illuminated

Pocket Edge